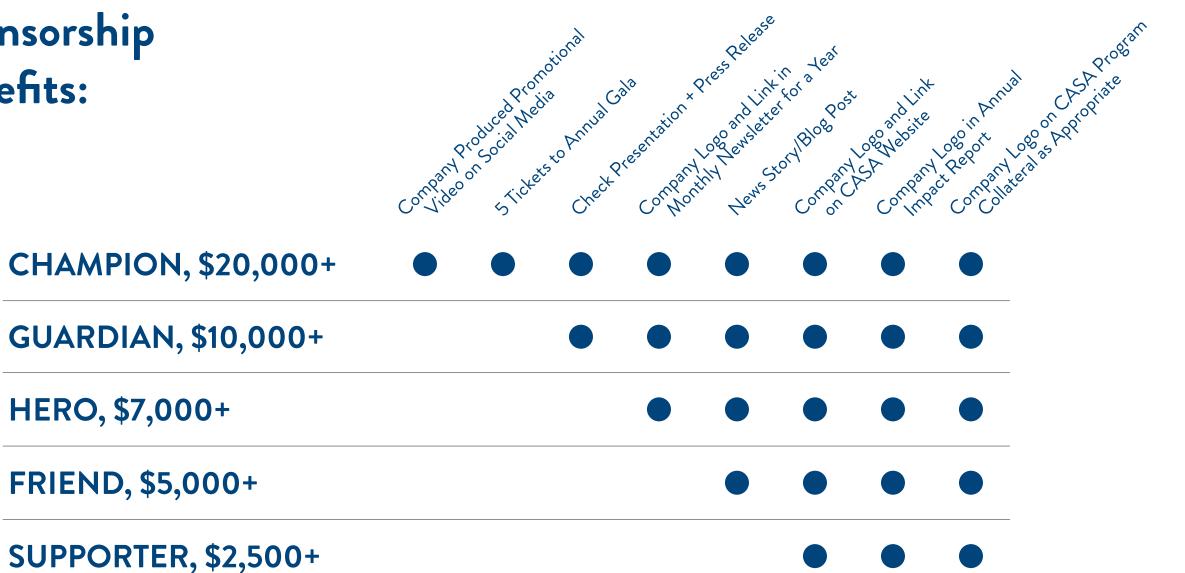

### Sponsorship benefits:

| Champion Sponsor \$20,000+ |
|----------------------------|
| Guardian Sponsor \$10,000+ |
| Hero Sponsor \$7,000+      |
| Friend Sponsor \$5,000+    |
| Supporter Sponsor \$2,500+ |