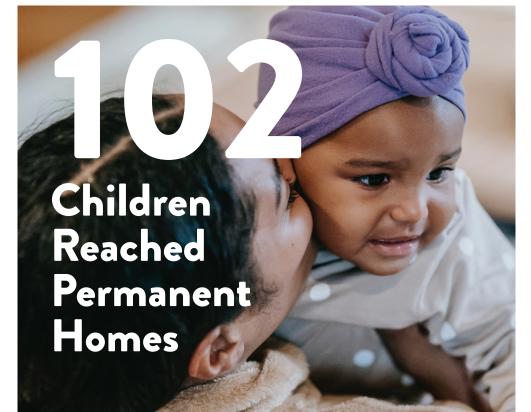

### Safe Babies Court Team

For infants and toddlers, the Safe Babies Court Team program's goal is for children to maintain healthy development and provide a comprehensive approach to ensure a permanent home, specifically family reunification whenever safely possible, is reached as quickly as possible in this critical developmental stage.